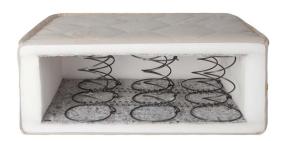

Bonnel springs are made of high quality wire.

In combination with highly elastic, flame-retardant polyurethane foam, we get a good, economical and durable mattress. The cover is made of high-quality flame-retardant fabrics.

- double-sided mattress for general use
- bonell spring of high quality wire
- non-flammable high-elastic foam
- non-flammable hypoallergenic cover Viola FRNW with zip
- height of mattresses to choose from 12 cm