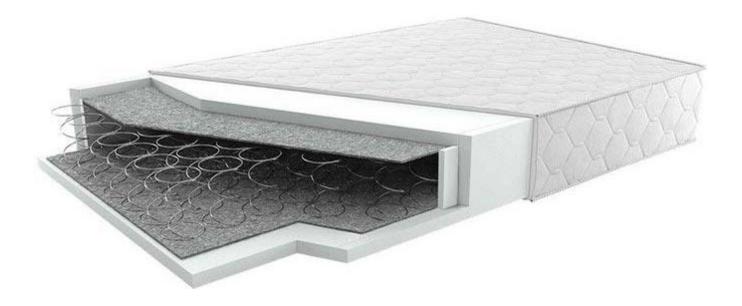

Bonnel springs are made of high quality wire.

In combination with highly elastic, flame-retardant polyurethane foam, we get a good, economical and durable mattress. The cover is made of high-quality flame-retardant fabrics.

- double-sided mattress for general use
- bonell spring of high quality wire
- non-flammable high-elastic foam
- non-flammable hypoallergenic cover Viola FRNW with zip
- height of mattresses to choose from 12 cm