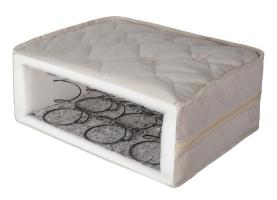

Bonnel springs are made of high quality wire.

In combination with highly elastic, flame-retardant polyurethane foam, we get a good, economical and durable mattress. The cover is made of high-quality flame-retardant fabrics.

- double-sided mattress for general use
- bonell spring of high quality wire
- non-flammable high-elastic foam
- non-flammable hypoallergenic cover Viola FRNW with zip
- height of mattresses to choose from 12 cm